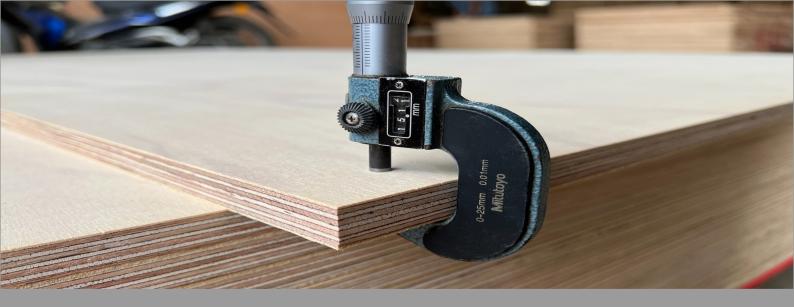

## Marine Plywood BS1088 Consistent Quality Assured

Malaysian plywood manufactured in a quality certified environment.

Third party Certification to BS1088

A high quality multiply construction with consistent face colour and quality. All veneer in the manufacture is certified PEFC from sustainable forests.

Faces 1.2mm before sanding (4mm/6mm - 0.8mm before sanding)

Formaldehyde Emission E1

**Density** 790 kg/m³ **Environment** PEFC Certified

|   | Thickness | Size (mm)   | Construction | Weight / Sheet | Pieces / pack |
|---|-----------|-------------|--------------|----------------|---------------|
|   | 4 mm      | 2440 x 1220 | 3 ply        | 9 kg           | 225           |
|   | 6 mm      | 2440 x 1220 | 5 ply        | 14 kg          | 150           |
| 4 | 9 mm      | 2440 x 1220 | 7 ply        | 21 kg          | 100           |
|   | 12 mm     | 2440 x 1220 | 7 ply        | 28 kg          | 75            |
|   | 15 mm     | 2440 x 1220 | 9 ply        | 35 kg          | 60            |
|   | 18 mm     | 2440 x 1220 | 11 ply       | 42 kg          | 50            |
|   | 25 mm     | 2440 x 1220 | 15 ply       | 59 kg          | 36            |